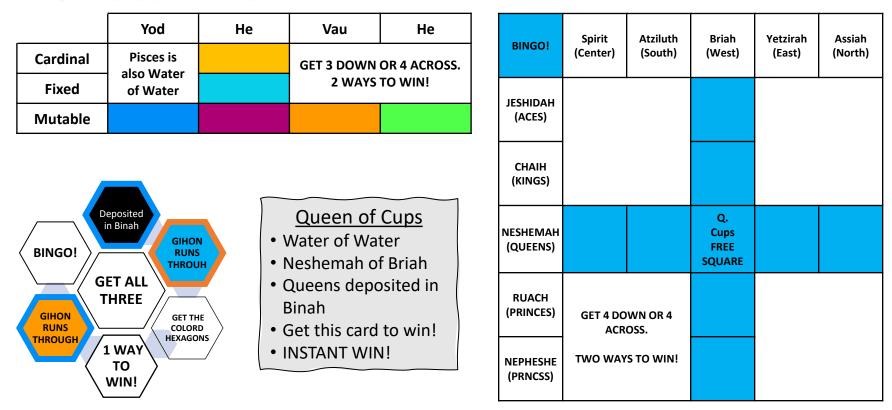

### GAME BOARD #3

|                                                                                                         | Yod                         | Не                     | Vau                                                                              | Не               |                      | Spirit                                                              | Atziluth            | Briah                      | Yetzirah | Assiah  |
|---------------------------------------------------------------------------------------------------------|-----------------------------|------------------------|----------------------------------------------------------------------------------|------------------|----------------------|---------------------------------------------------------------------|---------------------|----------------------------|----------|---------|
| Taurus is the nocturnal house of Venus,           Cardinal         where she feels at most home because |                             |                        |                                                                                  |                  | BINGO!               | (Center)                                                            | (South)             | (West)                     | (East)   | (North) |
|                                                                                                         | both are feminine.          |                        |                                                                                  |                  | JESHIDAH             |                                                                     |                     |                            |          |         |
| Fixed                                                                                                   |                             |                        |                                                                                  |                  | (ACES)               |                                                                     |                     |                            |          |         |
| Mutable                                                                                                 | 3 DOWN OR                   |                        |                                                                                  | TWO WAYS TO WIN! |                      |                                                                     | Page 546 The Golden |                            |          |         |
| ~                                                                                                       |                             | CHAIH<br>(KINGS)       | 4 DOWN OR 4<br>ACROSS.                                                           |                  |                      | Dawn 6 <sup>th</sup> Edition: The<br>Prince of Cups is<br>Venusian. |                     |                            |          |         |
| ( c)                                                                                                    | GIHON Venus                 |                        |                                                                                  |                  | NESHEMAH<br>(QUEENS) |                                                                     |                     |                            |          |         |
| GI                                                                                                      | ET ALL<br>HREE<br>Deposited | • The<br>• Venu<br>HOD | <ul> <li>The Empress</li> <li>Venus rules wate<br/>HOD in the lighter</li> </ul> | ening flash)     | RUACH<br>(PRINCES)   |                                                                     |                     | Pr. Cups<br>FREE<br>SQIARE |          |         |
| RUNS<br>THROUGH                                                                                         | . WAY<br>TO                 | • Get f                | this card to v<br>ANT WIN!                                                       | win!             | NEPHESHE<br>(PRNCSS) |                                                                     |                     |                            |          |         |
| <u> </u>                                                                                                |                             |                        |                                                                                  |                  |                      |                                                                     |                     |                            |          |         |