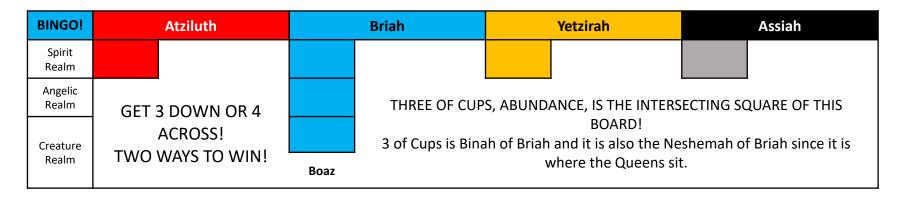

| BINGO!           | Atziluth B       |         |  | Yetzirah                                                                           | Assiah |  |  |  |  |  |
|------------------|------------------|---------|--|------------------------------------------------------------------------------------|--------|--|--|--|--|--|
| Spirit<br>Realm  | GET 3 DOWN OR 4  | ACROSS. |  | 7 of Cups is the intersecting square. 7 is Netzach where                           |        |  |  |  |  |  |
| Angelic<br>Realm | TWO WAYS TO WIN! |         |  | Venus is deposited. Venus rules water. Briah represen<br>water (the suit of cups). |        |  |  |  |  |  |
| Creature         |                  |         |  |                                                                                    |        |  |  |  |  |  |
| Realm            | Jachin           |         |  |                                                                                    |        |  |  |  |  |  |

#### GAME BOARD #4