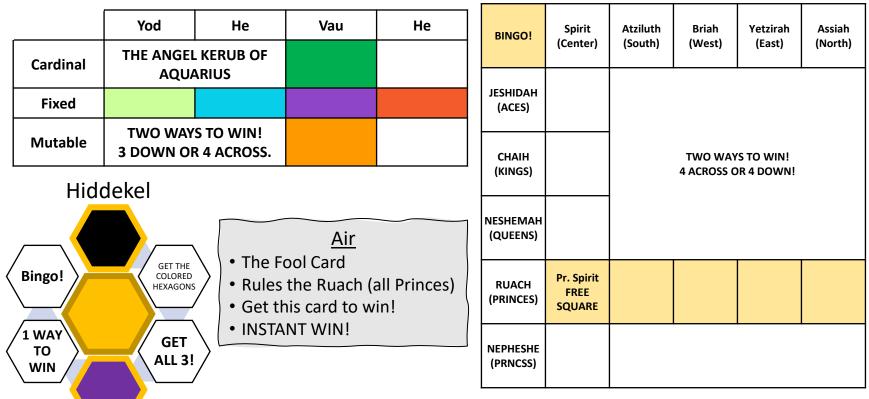

-------|---------|--|------------------------------------------------------------------------------------|--------|--|--|--|--|--|
| Spirit<br>Realm  | GET 3 DOWN OR 4  | ACROSS. |  | 7 of Cups is the intersecting square. 7 is Netzach where                           |        |  |  |  |  |  |
| Angelic<br>Realm | TWO WAYS TO WIN! |         |  | Venus is deposited. Venus rules water. Briah represen<br>water (the suit of cups). |        |  |  |  |  |  |
| Creature         |                  |         |  |                                                                                    |        |  |  |  |  |  |
| Realm            | Jachin           |         |  |                                                                                    |        |  |  |  |  |  |

#### GAME BOARD #4