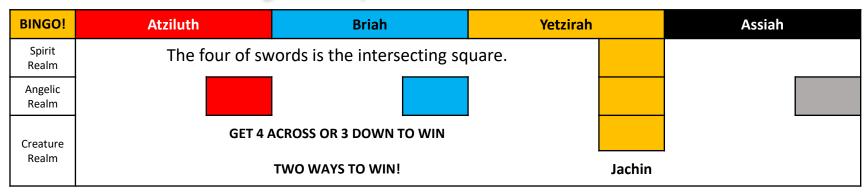

### GAME BOARD #3

|                                                                                                         | Yod                         | Не                     | Vau                                                                              | Не               |                      | Spirit                                                              | Atziluth            | Briah                      | Yetzirah | Assiah  |
|---------------------------------------------------------------------------------------------------------|-----------------------------|------------------------|----------------------------------------------------------------------------------|------------------|----------------------|---------------------------------------------------------------------|---------------------|----------------------------|----------|---------|
| Taurus is the nocturnal house of Venus,           Cardinal         where she feels at most home because |                             |                        |                                                                                  |                  | BINGO!               | (Center)                                                            | (South)             | (West)                     | (East)   | (North) |
|                                                                                                         | both are feminine.          |                        |                                                                                  |                  | JESHIDAH             |                                                                     |                     |                            |          |         |
| Fixed                                                                                                   |                             |                        |                                                                                  |                  | (ACES)               |                                                                     |                     |                            |          |         |
| Mutable                                                                                                 | 3 DOWN OR                   |                        |                                                                                  | TWO WAYS TO WIN! |                      |                                                                     | Page 546 The Golden |                            |          |         |
| ~                                                                                                       |                             | CHAIH<br>(KINGS)       | 4 DOWN OR 4<br>ACROSS.                                                           |                  |                      | Dawn 6 <sup>th</sup> Edition: The<br>Prince of Cups is<br>Venusian. |                     |                            |          |         |
| ( c)                                                                                                    | GIHON Venus                 |                        |                                                                                  |                  | NESHEMAH<br>(QUEENS) |                                                                     |                     |                            |          |         |
| GI                                                                                                      | ET ALL<br>HREE<br>Deposited | • The<br>• Venu<br>HOD | <ul> <li>The Empress</li> <li>Venus rules wate<br/>HOD in the lighter</li> </ul> | ening flash)     | RUACH<br>(PRINCES)   |                                                                     |                     | Pr. Cups<br>FREE<br>SQIARE |          |         |
| RUNS<br>THROUGH                                                                                         | . WAY<br>TO                 | • Get f                | this card to v<br>ANT WIN!                                                       | win!             | NEPHESHE<br>(PRNCSS) |                                                                     |                     |                            |          |         |
| <u> </u>                                                                                                |                             |                        |                                                                                  |                  |                      |                                                                     |                     |                            |          |         |